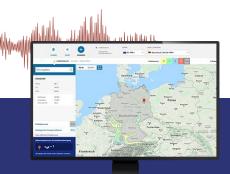

#### **Geo-Zone Tool**

Dlubal Software provides an online tool with snow, wind and seismic zone maps.