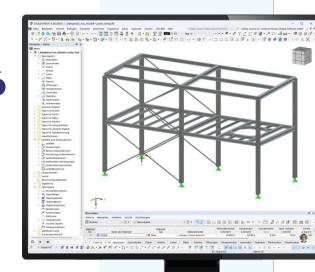

# Modeling and Design of Steel Structures in RFEM 6

Webinar

Part 1: Modeling, Load Input

Adjust audio

settings

## CONTENT

- Modeling of a steel structure on the basis of an imported DXF file (background layer)
- Load input (including import of load zones from the Dlubal website, snow and wind load wizard)
- 03 Applying imperfections