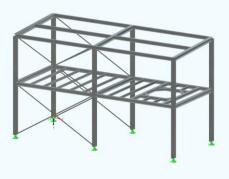

# Modeling and Design of Steel Structures in RFEM 6

Webinar

Part 1: Modeling, Load Input

Adjust audio

settings

## CONTENT

- Modeling of a steel structure on the basis of an imported DXF file (background layer)
- Load input (including import of load zones from the Dlubal website, snow and wind load wizard)
- 03 Applying imperfections