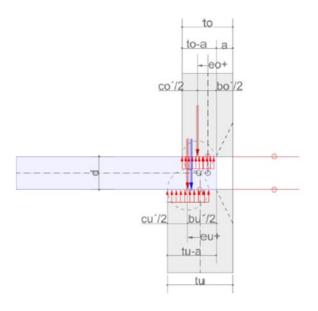

### Wall Slab Connection

Illustration of the wall-slab connection using a line hinge

淤