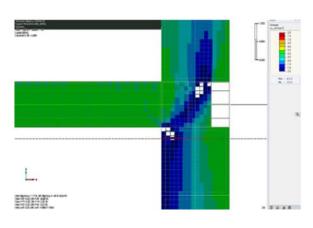

### Wall Slab Connection

Illustration of the wall-slab connection using a line hinge

淤