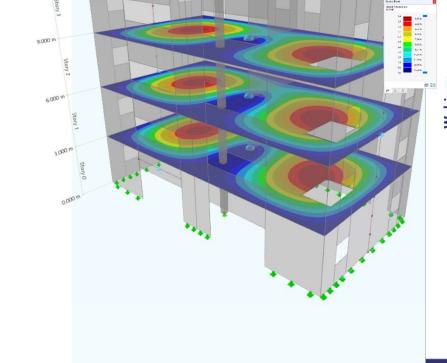

## **Content**

- O1 Concrete model and loading review in RFEM 6
- Member and surface reinforcement input data utilizing Concrete Design Add-on
- Diaphragm and building element input data utilizing Building Model Add-on
- Detailed review of analysis and design results