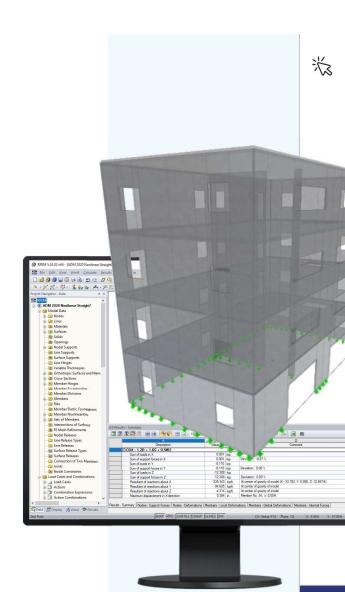

# CSA A23.3:19 Concrete **Building Design** in RFEM 6

## **Content**

- O1 Concrete model and loading review in RFEM 6
- Member and surface reinforcement input data utilizing Concrete Design Add-on
- Diaphragm and building element input data utilizing Building Model Add-on
- Detailed review of analysis and design results