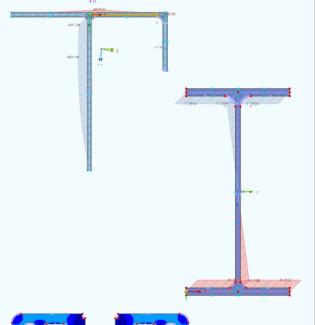

# CONTENT

02 Introductory Example: Thin-Walled I-Profile

Thin-walled I-Profile acc. Thin-Walled Analysis

O4 Massive Cross-Section acc. FE Analysis

05 Hybrid Cross-Section