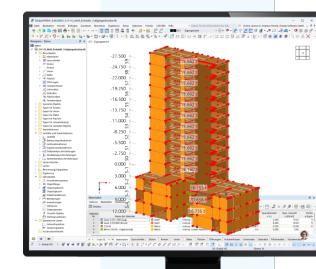

## **CONTENT**

01 Creating stories

O2 Dividing a 3D structure into slabs and shear walls

O3 Comparing support reactions as load transfer and Building Model

O4 Combination of the load transfer and Building Model