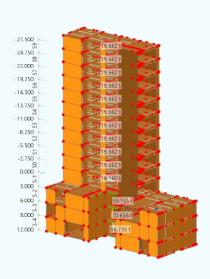

## **CONTENT**

01 Creating stories

O2 Dividing a 3D structure into slabs and shear walls

O3 Comparing support reactions as load transfer and Building Model

O4 Combination of the load transfer and Building Model