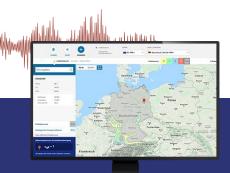

#### **Geo-Zone Tool**

Dlubal Software provides an online tool with snow, wind and seismic zone maps.

Dlubal