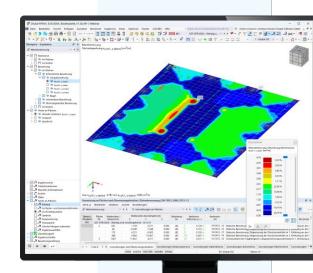

# Design of FRC Structural Elements in Concrete Design Add-On

## CONTENT

- O1 Activating FRC design for "Concrete Design" add-on
- O2 Creating new "fiber-reinforced concrete" material type
- Modeling and design of structural components made of fiber-reinforced concrete in ultimate and serviceability limit state