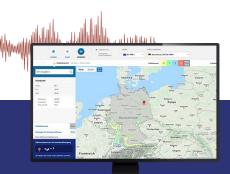

#### **Geo-Zone Tool**

Dlubal Software provides an online tool with snow, wind and seismic zone maps.

Dlubal