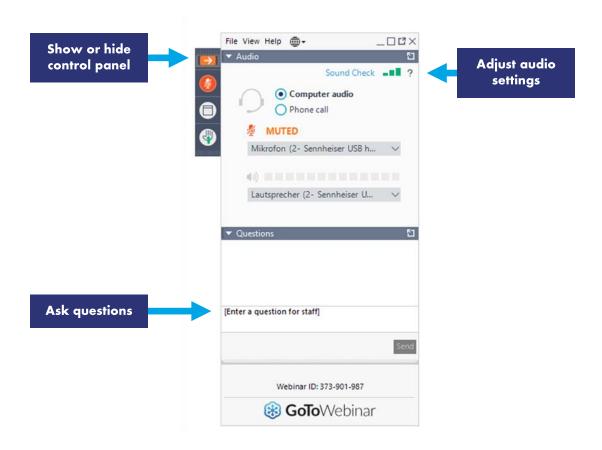

# QuestionsDuring thePresentation

GoToWebinar Control Panel **Desktop** 

E-mail: info@dlubal.com