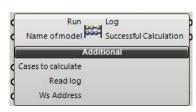

# New features of the GH interface (cont'd)

 New component for starting the calculation in RFEM 6

 Extension of the static analysis settings: Number of iterations, load increments, and iterations