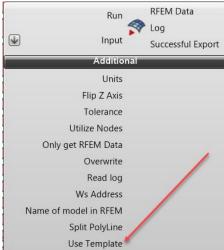

## New features of the GH interface (cont'd)

Extension of the member component: New design parameters

 Templates can now be utilized when opening a new file with the Export component