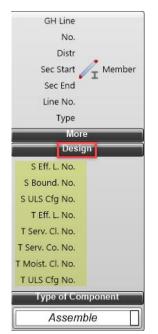

## New features of the GH interface (cont'd)

Extension of the member component: New design parameters

 Templates can now be utilized when opening a new file with the Export component