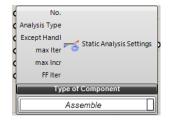

# New features of the GH interface (cont'd)

 New component for starting the calculation in RFEM 6

 Extension of the static analysis settings: Number of iterations, load increments, and iterations