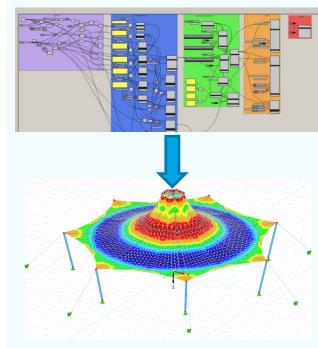

Structural Analysis & Design Software







Alex Bacon, EIT Presenter

Technical Support Engineer



Amy Heilig, PE

CEO - USA Office



Cisca Tjoa, PE

Moderator

Technical Support Engineer

#### Webinar

# Integrated Rhino/ Grasshopper Workflows in RFEM 6





# **Questions During the Presentation**



GoToWebinar Control Panel Desktop



Email: info-us@dlubal.com







# Vebinar

## **Content**



- 01 New features of the GH interface
- Inclusion of existing RFEM 6 objects in the GH modeling using templates
- 03 Import RFEM 6 model into GH
- 04 Modification of RFEM 6 structures using GH
- O5 Early demostration calculation loop using Galapagos





### New features of the GH interface

 Dependency on WebService <u>license</u> removed

New component for nodal release

New component for imposed nodal deformations





#### $\overset{\sim}{\sim}$

# New features of the GH interface (cont'd)

 New component for starting the calculation in RFEM 6



 Extension of the static analysis settings: Number of iterations, load increments, and iterations









## New features of the GH interface (cont'd)

 Extension of the surface component: Control of the local axis system and the integrated objects

Extension of the member component: Member rotation via surface







## New features of the GH interface (cont'd)

Extension of the member component: New design parameters

 Templates can now be utilized when opening a new file with the Expor