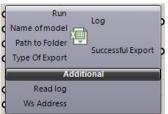

## New features of the GH interface (cont'd)

Extension of the member component: New design parameters

 Templates can now be utilized when opening a new file with the Export component