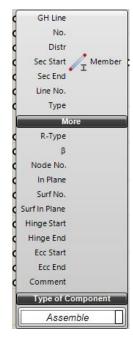

## New features of the GH interface (cont'd)

 Extension of the surface component: Control of the local axis system and the integrated objects

Extension of the member component: Member rotation via surface