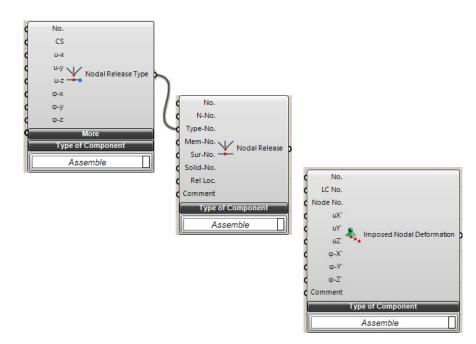

### New features of the GH interface

 Dependency on WebService <u>license</u> removed

New component for nodal release

New component for imposed nodal deformations