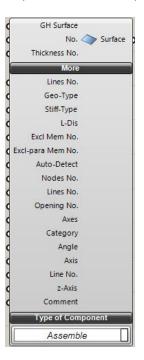

## New features of the GH interface (cont'd)

 Extension of the surface component: Control of the local axis system and the integrated objects

Extension of the member component: Member rotation via surface