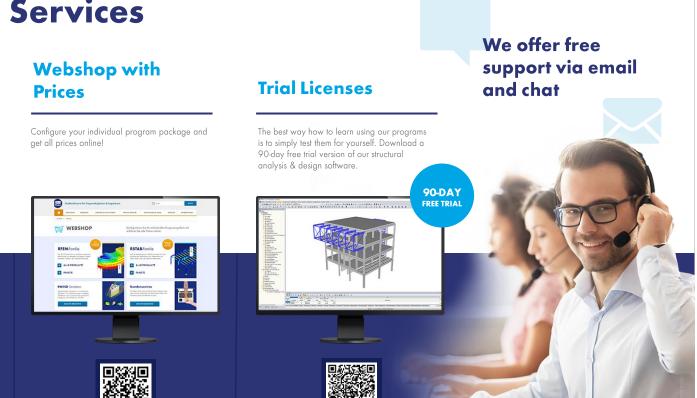

# **Free Online Services**

#### Geo-Zone Tool

Dlubal Software provides an online tool with snow, wind and seismic zone maps.



∠ Dlubal



With this free online tool, you can select standardized sections from an extensive section library, define parametrized crosssections and calculate its crosssection properties.

#### FAQs & Knowledge Base

Access frequently asked questions commonly submitted to our customer support team and view helpful tips and tricks articles to improve your work.

Häufig gestellte Fragen (FAQs

Ich mochte in RSTAB die Bettungsziffer für Weg-, Schub- und Drehfeder starr eingeben. Welche Werte muss ich definieren?

#### Models to Download

Download numerous example files here that will help you to get started and become familiar with the Dlubal programs.













## **Free Online Services**

#### Youtube Channel -Webinars, Videos

Videos and webinars about the structural engineering software.









怸

## **Get Further Details About Dlubal**



Visit website www.dlubal.com

- Videos and recorded webinars
  - Newsletters
  - Events and conferences
- Knowledge Base articles



See Dlubal Software in action in a webinar Download free trial license



**Dlubal Software GmbH** Am Zellweg 2, 93464 Tiefenbach, Germany Phone: +49 9673 9203-0 E-mail: info@dlubal.com



## www.dlubal.com