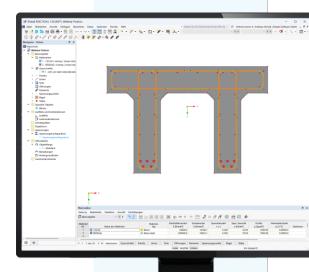

### Design of Massive RSECTION Sections in RFEM 6

淤

### **CONTENT**

- Ol Defining a cross-section in RSECTION
- O2 Defining the shear and longitudinal reinforcement for a solid cross-section in RSECTION
- Import of the reinforced cross-section generated in RSECTION to RFEM 6
- O4 Designing the cross-section in RFEM 6 and in Concrete Design add-on