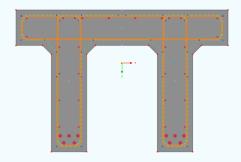

### Design of Massive RSECTION Sections in RFEM 6

淤

### **CONTENT**

- Ol Defining a cross-section in RSECTION
- O2 Defining the shear and longitudinal reinforcement for a solid cross-section in RSECTION
- Import of the reinforced cross-section generated in RSECTION to RFEM 6
- O4 Designing the cross-section in RFEM 6 and in Concrete Design add-on