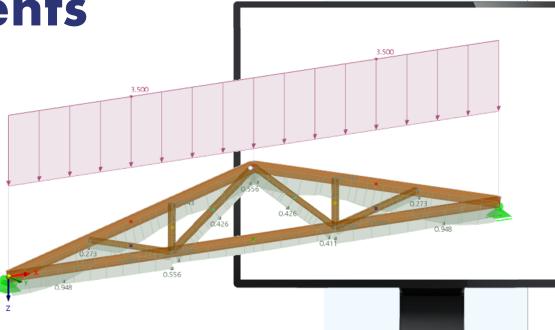

## CONTENT

- 01 **Introductory Example: Timber Column**
- 02 **Design Supports & Notches**
- **Duopitch Roof Beam** 03
- 04 Truss