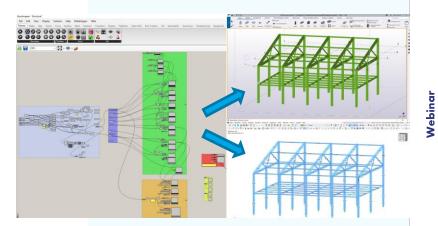

#### Webinar

Grasshopper -RFEM 6: Design Add-On Control Using Templates

## CONTENT

| 01 | New features of the GH interface       |
|----|----------------------------------------|
| 02 | Overview about the GH algorithm        |
| 03 | <b>Connection to Dlubal components</b> |