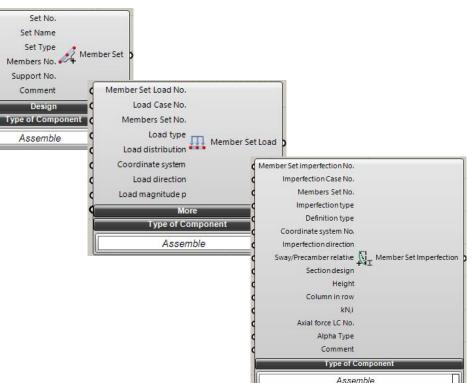

## New features of the GH interface

New component for set of members

New component for member set loads

New component for member set imperfections