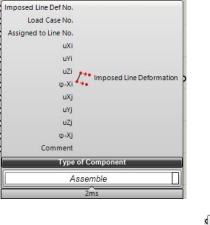

## New features of the GH interface

New component for imposed line deformations

• Extension of the line and member load components for input via line or member lists

 Extension of the imperfection case component for groups of imperfections