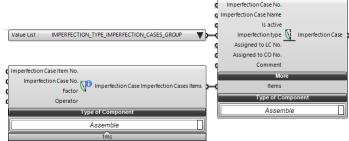

## New features of the GH interface

New component for imposed line deformations

• Extension of the line and member load components for input via line or member lists

 Extension of the imperfection case component for groups of imperfections